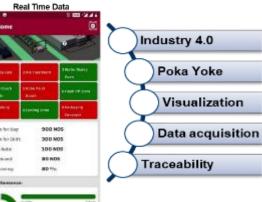

#### **Industry 4.0**

#### **Traceability & Real Time Monitoring**

| SMART MANUFACTURING SYSTEM. Conveyor   A |       |       |                |                      |       |                 |                     |       |  |
|------------------------------------------|-------|-------|----------------|----------------------|-------|-----------------|---------------------|-------|--|
| OLE 90 %                                 |       |       | DownTime 00:25 |                      |       | Asking Rate 912 |                     |       |  |
| Shift 1 aros ws-carce av.                |       |       |                | Shift 2 Occurs-noons |       |                 | Shift 3 noons-oncom |       |  |
| 290/300                                  |       |       | 120/300        |                      |       | 0/300           |                     |       |  |
| Actual/Target                            |       |       | Actual/Target  |                      |       | Actual/Target   |                     |       |  |
| р                                        | Opunt | 00:02 | P              | Count                | 00:04 | р               | Count               | 00:00 |  |
| ō                                        | 7     | 00:02 | Q.             | 0                    | 00:00 | Q.              | 0                   | 00:00 |  |
| М                                        | - 5   | 00:06 | М              | 0                    | 00:00 | М               | 0                   | 00:00 |  |
| S                                        | 0     | 00:00 | S              | 0                    | 00:00 | 5               | 0                   | 00:00 |  |