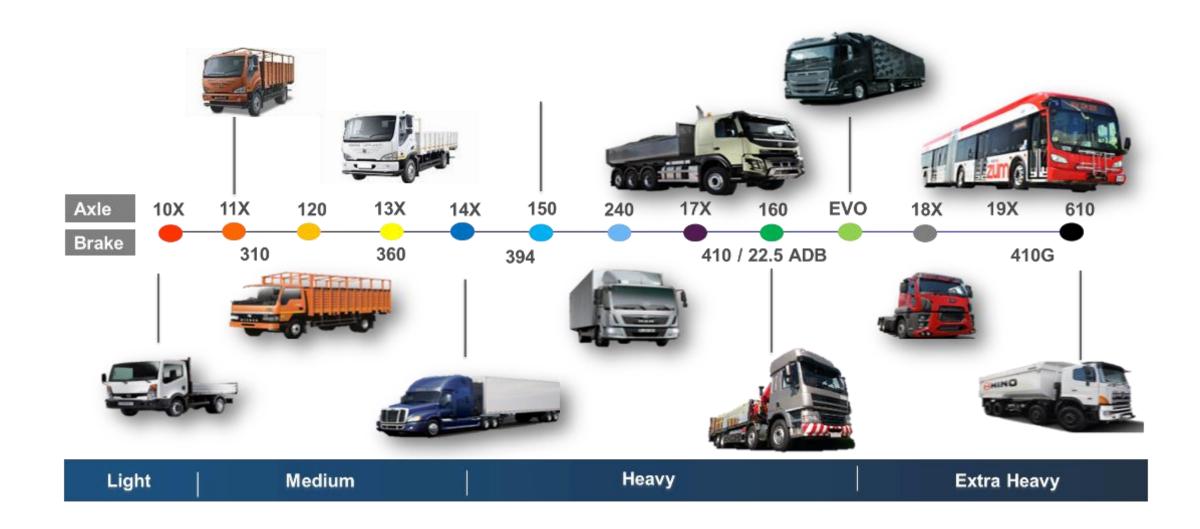

Awareness campaigns for sensitising employees and families on covid appropriate behaviour



 Regular communication from the leadership team to ensure adherence to protocols and keep up employee morale



- Set up a 86 bed facility in Mysore for Covid treatment
- Donated mobile labs for improving diagnostics reach to rural areas
- Donated 3 crores to PM cares fund
- Donating oxygen generation plant to a hospital
- Upgraded the Occupational Health Centre at Mysore, "SMART KSHEMA" With 24/7 oxygen facilitated bed and advanced instruments



<sup>\*</sup>Note: 99% employees vaccinated atleast with one dose

# **DIVERSE** End Markets and Major Customers

#### **Diverse End Markets**













#### **Major Customers**





























# MOST COMPREHENSIVE Axle & Brake Offerings



# **NEW AXLE ASSEMBLY PLANT** ~ Industry V4.0 Enabled

#### **Axle Assembly Plant**



- Axle assembly plant with robotic paint shop & Industry 4.0 Enabled
- Total Area 4734 Sqm
- Axle Assembly 20K/ Month





#### **Industry 4.0**



#### **Traceability & Real Time Monitoring**



| SMART MANUFACTURING SYSTEM. Conveyor   A |       |       |                |                      |       |                 |                     |       |  |
|------------------------------------------|-------|-------|----------------|----------------------|-------|-----------------|---------------------|-------|--|
| OLE 90 %                                 |       |       | DownTime 00:25 |                      |       | Asking Rate 912 |                     |       |  |
| Shift 1 aros ws-carce av.