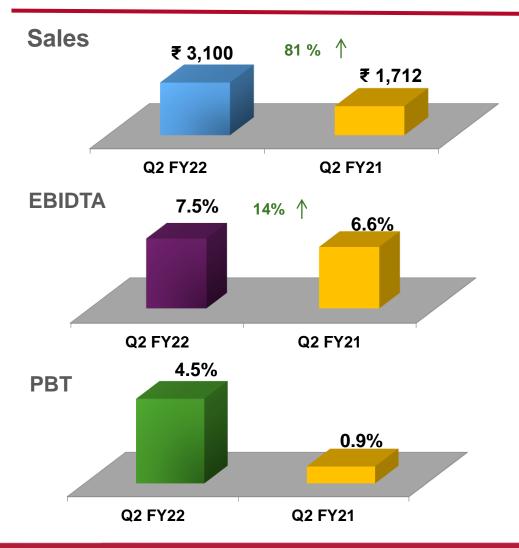

#### **Q2 Performance**

#### **Key Highlights**

#### Revenue:

Q2 revenue has grown by 81% YOY

#### **EBITDA**:

EBITDA grown by 13% YOY Protect and grow EBITDA

#### PBT:

- No working capital borrowing
- PBT cost remain at same level, with good absorption benefit.

Commodity price increases puts pressure on profitability (% to sales) in the current FY

**Continuous focus on Cost Control and Process Improvement** 