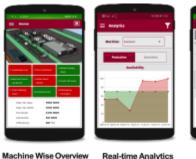

#### **Traceability & Real Time Monitoring**

| SMART MANUFACTURING SYSTEM. Conveyor   A |       |       |                |                      |       |                 |                     |       |  |
|------------------------------------------|-------|-------|----------------|----------------------|-------|-----------------|---------------------|-------|--|
| OLE 90 %                                 |       |       | DownTime 00:25 |                      |       | Asking Rate 912 |                     |       |  |
| Shift 1 aros ws-carce av.                |       |       |                | Shift 2 Occurs-noons |       |                 | Shift 3 noons-oncom |       |  |
| 290/300                                  |       |       | 120/300        |                      |       | 0/300           |                     |       |  |
| Actual/Target                            |       |       | Actual/Target  |                      |       | Actual/Target   |                     |       |  |
| р                                        | Opunt | 00:02 | P              | Count                | 00:04 | р               | Count               | 00:00 |  |
| ō                                        | 7     | 00:02 | Q.             | 0                    | 00:00 | Q.              | 0                   | 00:00 |  |
| М                                        | - 5   | 00:06 | М              | 0                    | 00:00 | М               | 0                   | 00:00 |  |
| S                                        | 0     | 00:00 | S              | 0                    | 00:00 | 5               | 0                   | 00:00 |  |

#### **Digital MIS**

MDUSTRY

nalytics Product Tr