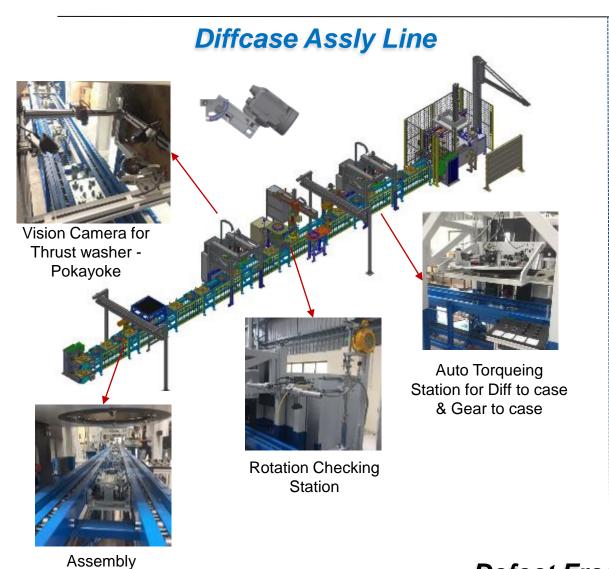

# **NEW AXLE ASSEMBLY PLANT** ~ Industry V4.0 Enabled

#### **Axle Assembly Plant**

- Axle assembly plant with robotic paint shop & Industry 4.0 Enabled
- Total Area 4734 Sqm
- Axle Assembly 20K/ Month

# **DIGITAL** Assembly Line

**Defect Free Product Line** 

Conveyor