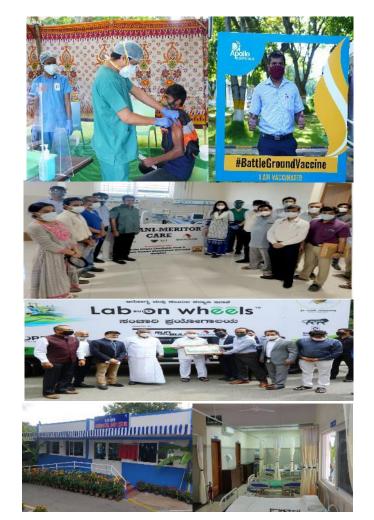

# **COVID** UPDATE

#### **Current Status**

**Total Vaccination > 99%\* employees vaccinated** 

#### **Key Initiatives**

Vaccination camps for employees and families

 Awareness campaigns for sensitising employees and families on covid appropriate behaviour

 Regular communication from the leadership team to ensure adherence to protocols and keep up employee morale

- Set up a 86 bed facility in Mysore for Covid treatment
- Donated mobile labs for improving diagnostics reach to rural areas
- Donated 3 crores to PM cares fund
- Donating oxygen generation plant to a hospital
- Upgraded the Occupational Health Centre at Mysore, "SMART KSHEMA" With 24/7 oxygen facilitated bed and advanced instruments

<sup>\*</sup>Note: 99% employees vaccinated atleast with one dose